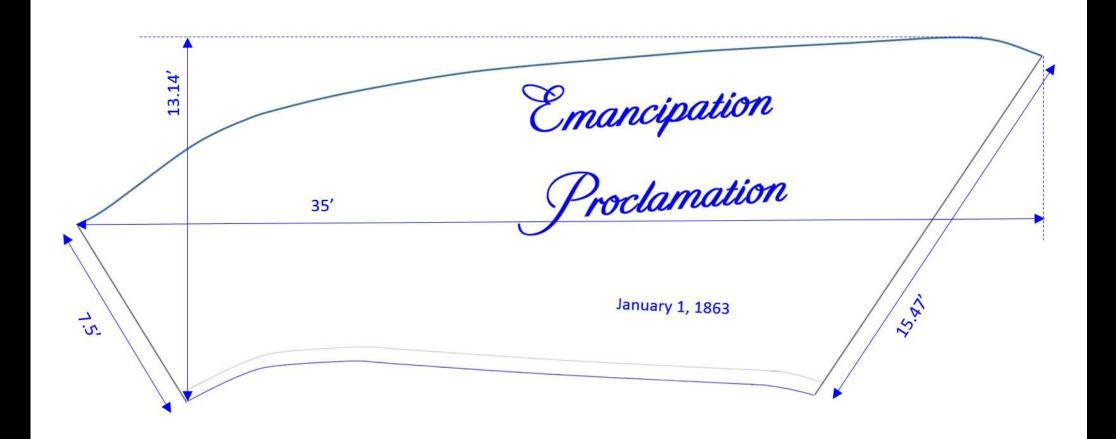

# DAUB & FIRMIN STUDIOS

October 19, 2015

Pen 36' tall (max)

Pen Nib 10′ 6″

Scroll 36' along curve

7'6" short end

13' high end

16" thick bottom

### **Granite Scroll**

Drawings: 4-6 weeks Shop tickets: 3-4 weeks

Scroll fabrication: 8-12 weeks

Shipping: 1 week
Stainless steel jig
Installation: 1 week

Time: 15-24 weeks