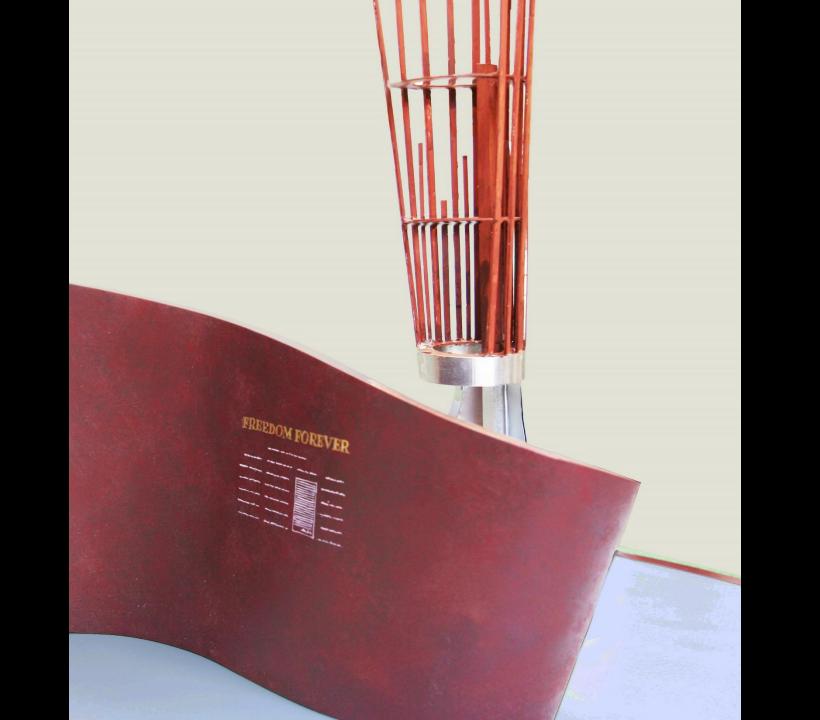

11" thick top

Freedom Script 18' 3" along script arc

Plaza Circle 50' diameter

1' 6" border

Non-slip granite is

3" thick

Lincoln Portrait: 27" tall

| Monument             | Budget as of<br>19 Oct 2015 | Contingency | Total w<br>Contingency | Circle<br>sq ft | Circle<br>Diameter |
|----------------------|-----------------------------|-------------|------------------------|-----------------|--------------------|
|                      |                             |             |                        |                 |                    |
| Scroll, Pen & Script | 935,000                     | 93,500      | 1,028,500              | 1,963           | 50                 |
| Scroll Only          | 855,000                     | 85,500      | 940,500                | 1,590           | 45                 |
| Pen & Script Only    | 490,000                     | 49,000      | 539,000                | 1,590           | 45                 |

### **Granite Scroll**

Drawings: 4-6 weeks Shop tickets: 3-4 weeks

Scroll fabrication: 8-12 weeks

Shipping: 1 week
Stainless steel jig
Installation: 1 week

Time: 15-24 weeks