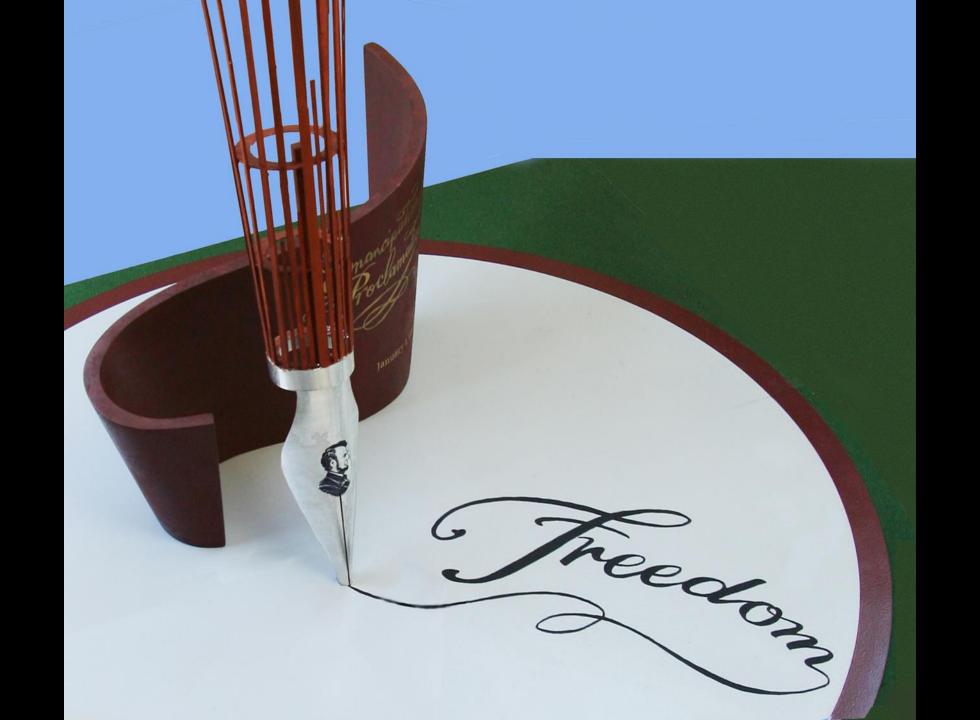

# DAUB & FIRMIN STUDIOS

October 19, 2015

Pen 36' tall (max)

Pen Nib 10′ 6″

Scroll 36' along curve

7'6" short end

13' high end

16" thick bottom

11" thick top

Freedom Script 18' 3" along script arc

Plaza Circle 50' diameter

1' 6" border

Non-slip granite is

3" thick

Lincoln Portrait: 27" tall

| Monument             | Budget as of<br>19 Oct 2015 | Contingency | Total w<br>Contingency | Circle<br>sq ft | Circle<br>Diameter |
|----------------------|-----------------------------|-------------|------------------------|-----------------|--------------------|
|                      |                             |             |                        |                 |                    |
| Scroll, Pen & Script | 935,000                     | 93,500      | 1,028,500              | 1,963           | 50                 |
| Scroll Only          | 855,000                     | 85,500      | 940,500                | 1,590           | 45                 |
| Pen & Script Only    | 490,000                     | 49,000      | 539,000                | 1,590           | 45                 |

### <u>Pen</u>

Rolled stainless steel
Etched portrait
CoreTen shaft elements

Time: 7-10 months

### **Granite Scroll**

Drawings: 4-6 weeks Shop tickets: 3-4 weeks

Scroll fabrication: 8-12 weeks

Shipping: 1 week
Stainless steel jig
Installation: 1 week

Time: 15-24 weeks