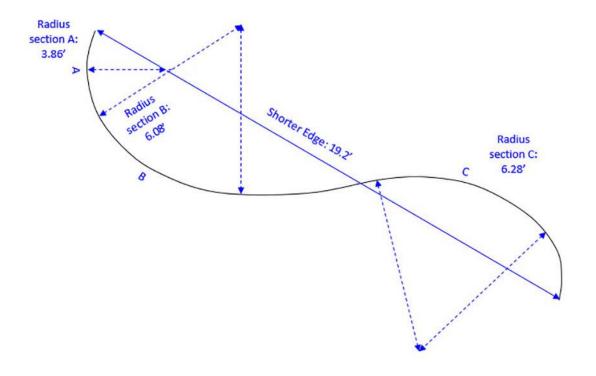

# DAUB & FIRMIN STUDIOS

October 19, 2015

Pen 36' tall (max)

Pen Nib 10′ 6″

Scroll 36' along curve

7'6" short end

13' high end

16" thick bottom

### **Granite Scroll**

Drawings: 4-6 weeks Shop tickets: 3-4 weeks

Scroll fabrication: 8-12 weeks

Shipping: 1 week
Stainless steel jig
Installation: 1 week

Time: 15-24 weeks