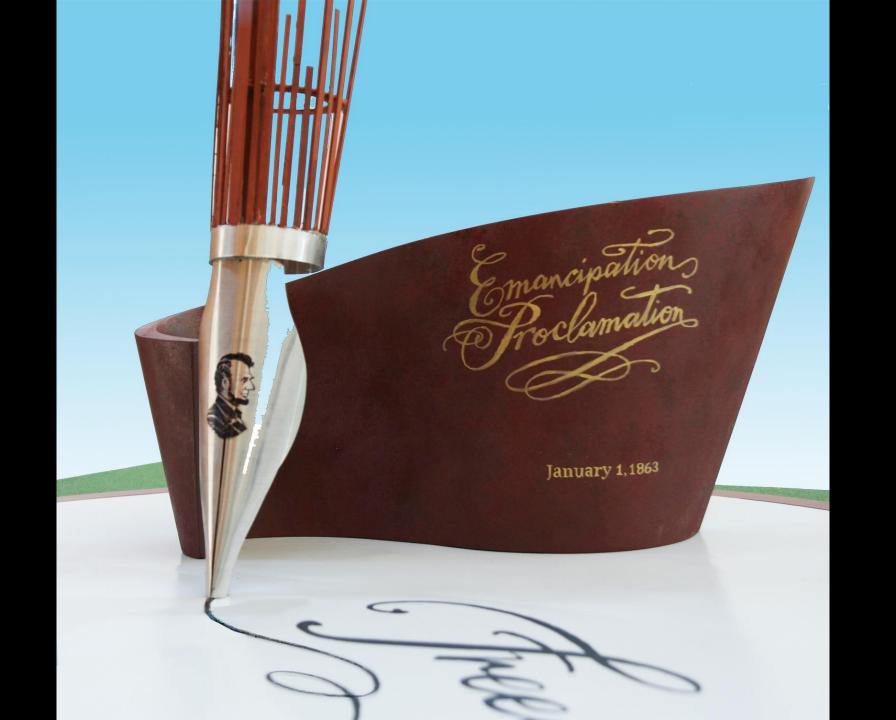

11" thick top

Freedom Script 18' 3" along script arc

Plaza Circle 50' diameter

1' 6" border

Non-slip granite is

3" thick

Lincoln Portrait: 27" tall

| Monument             | Budget as of<br>19 Oct 2015 | Contingency | Total w<br>Contingency | Circle<br>sq ft | Circle<br>Diameter |
|----------------------|-----------------------------|-------------|------------------------|-----------------|--------------------|
|                      |                             |             |                        |                 |                    |
| Scroll, Pen & Script | 935,000                     | 93,500      | 1,028,500              | 1,963           | 50                 |
| Scroll Only          | 855,000                     | 85,500      | 940,500                | 1,590           | 45                 |
| Pen & Script Only    | 490,000                     | 49,000      | 539,000                | 1,590           | 45                 |

### <u>Pen</u>

Rolled stainless steel
Etched portrait
CoreTen shaft elements

Time: 7-10 months

### **Granite Scroll**

Drawings: 4-6 weeks Shop tickets: 3-4 weeks

Scroll fabrication: 8-12 weeks

Shipping: 1 week
Stainless steel jig
Installation: 1 week

Time: 15-24 weeks