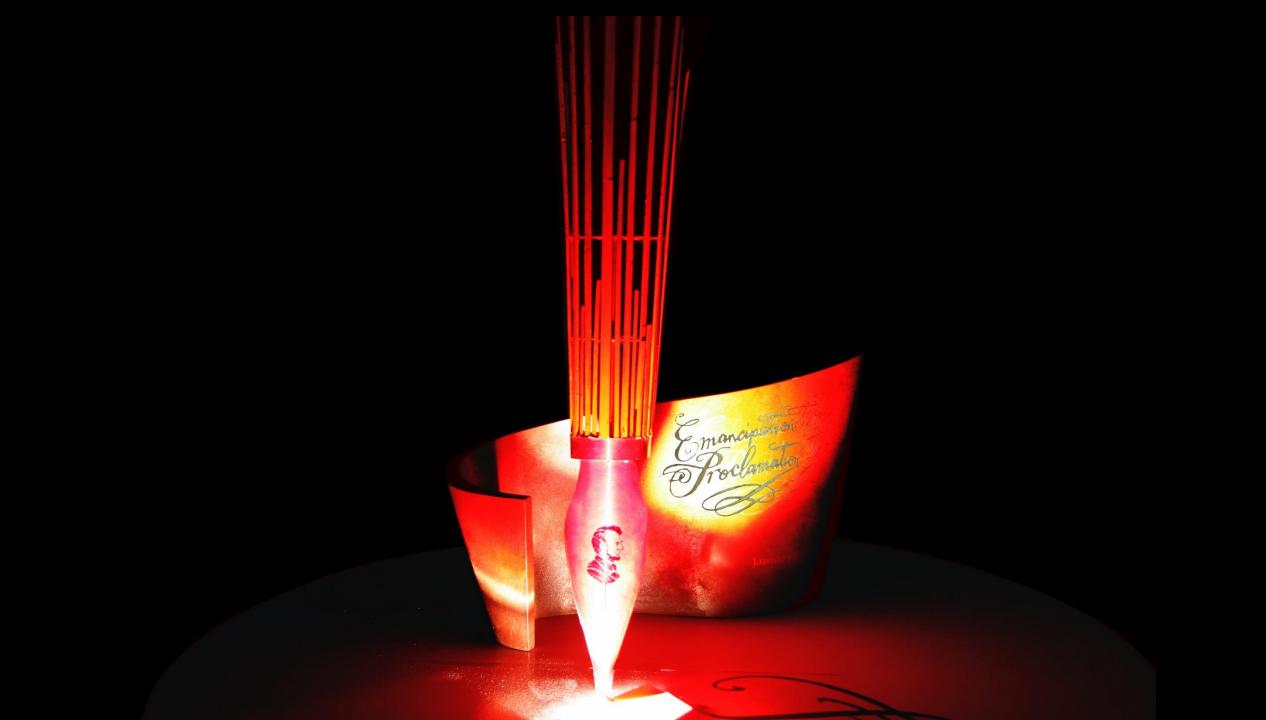

# **EMANCIPATION PROCLAMATION & FREEDOM**

# DAUB & FIRMIN STUDIOS

October 19, 2015







Pen 36' tall (max)

Pen Nib 10′ 6″

Scroll 36' along curve

7'6" short end

13' high end

16" thick bottom

11" thick top

Freedom Script 18' 3" along script arc

Plaza Circle 50' diameter

1' 6" border

Non-slip granite is

3" thick

Lincoln Portrait: 27" tall















| Monument             | Budget as of<br>19 Oct 2015 | Contingency | Total w<br>Contingency | Circle<br>sq ft | Circle<br>Diameter |
|----------------------|-----------------------------|-------------|------------------------|-----------------|--------------------|
|                      |                             |             |                        |                 |                    |
| Scroll, Pen & Script | 935,000                     | 93,500      | 1,028,500              | 1,963           | 50                 |
| Scroll Only          | 855,000                     | 85,500      | 940,500                | 1,590           | 45                 |
| Pen & Script Only    | 490,000                     | 49,000      | 539,000                | 1,590           | 45