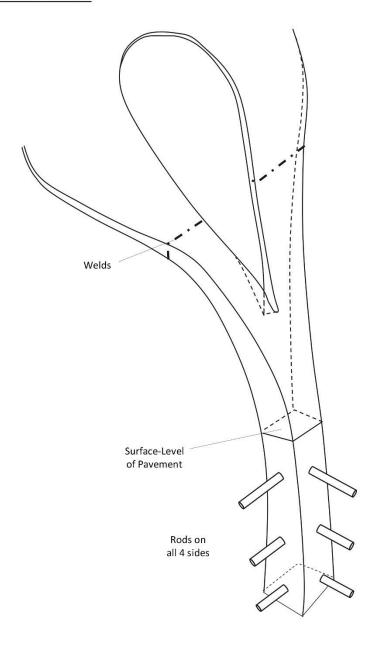

### <u>Pen</u>

Rolled stainless steel
Etched portrait
CoreTen shaft elements

Time: 7-10 months

#### Pen-Nib Box Structure