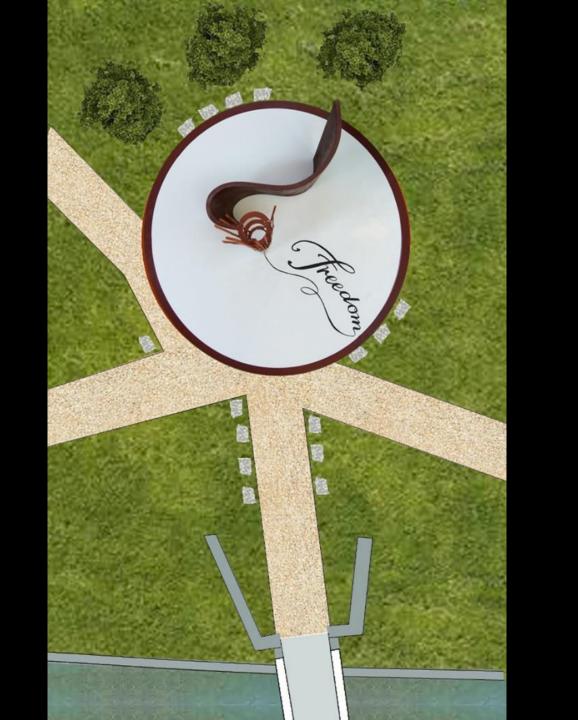

# DAUB & FIRMIN STUDIOS

October 19, 2015

Pen 36' tall (max)

Pen Nib 10′ 6″

Scroll 36' along curve

7'6" short end

13' high end

16" thick bottom

11" thick top

Freedom Script 18' 3" along script arc

Plaza Circle 50' diameter

1' 6" border

Non-slip granite is

3" thick

Lincoln Portrait: 27" tall

| Monument             | Budget as of<br>19 Oct 2015 | Contingency | Total w<br>Contingency | Circle<br>sq ft | Circle<br>Diameter |
|----------------------|-----------------------------|-------------|------------------------|-----------------|--------------------|
|                      |                             |             |                        |                 |                    |
| Scroll, Pen & Script | 935,000                     | 93,500      | 1,028,500              | 1,963           | 50                 |
| Scroll Only          | 855,000                     | 85,500      | 940,500                | 1,590           | 45                 |
| Pen & Script Only    | 490,000                     | 49,000      | 539,000                | 1,590           | 45                 |

#### **Concrete Circle & Footers**

Demolish & remove 3,000 sq ft 24" deep footers for scroll & pen 12"-14" concrete over jigs 6" thick circle outside footers Electrical conduits Local contractor

# <u>Landscaping +</u>

Trees & boulders

Time: 3 weeks

#### **Granite Pavers**

2' x 2' 3" thick

Concrete bed: 6" thick Mortar bed: 1.5" thick Ship & install: 2 weeks

Time: 8-10 weeks