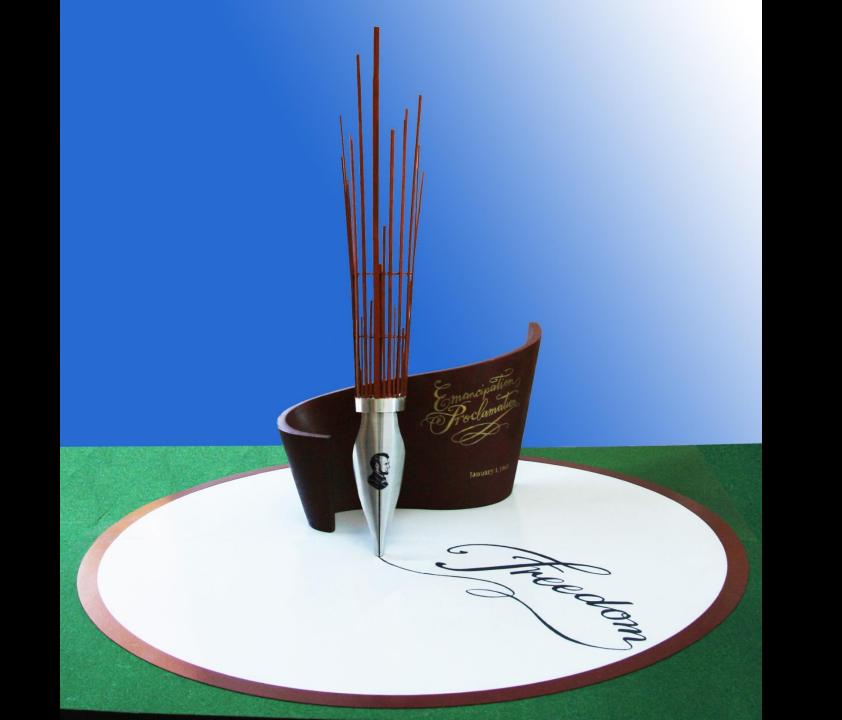

# DAUB & FIRMIN STUDIOS

October 19, 2015

Pen 36' tall (max)

Pen Nib 10′ 6″

Scroll 36' along curve

7'6" short end

13' high end

16" thick bottom

11" thick top

Freedom Script 18' 3" along script arc

Plaza Circle 50' diameter

1' 6" border

Non-slip granite is

3" thick

Lincoln Portrait: 27" tall

| Monument             | Budget as of<br>19 Oct 2015 | Contingency | Total w<br>Contingency | Circle<br>sq ft | Circle<br>Diameter |
|----------------------|-----------------------------|-------------|------------------------|-----------------|--------------------|
|                      |                             |             |                        |                 |                    |
| Scroll, Pen & Script | 935,000                     | 93,500      | 1,028,500              | 1,963           | 50                 |
| Scroll Only          | 855,000                     | 85,500      | 940,500                | 1,590           | 45                 |
| Pen & Script Only    | 490,000                     | 49,000      | 539,000                | 1,590           | 45                 |

### <u>Pen</u>

Rolled stainless steel
Etched portrait
CoreTen shaft elements

Time: 7-10 months