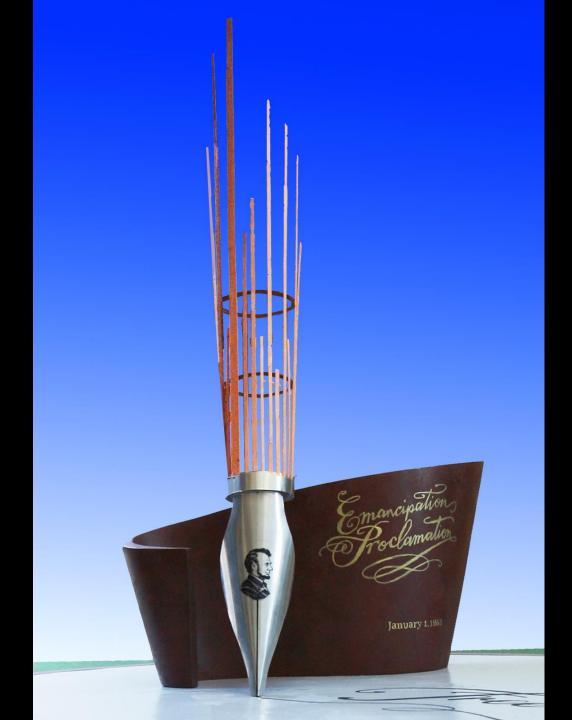

# DAUB & FIRMIN STUDIOS

October 19, 2015

Pen 36' tall (max)

Pen Nib 10′ 6″

Scroll 36' along curve

7'6" short end

13' high end

16" thick bottom

11" thick top

Freedom Script 18' 3" along script arc

Plaza Circle 50' diameter

1' 6" border

Non-slip granite is

3" thick

Lincoln Portrait: 27" tall

| Monument             | Budget as of<br>19 Oct 2015 | Contingency | Total w<br>Contingency | Circle<br>sq ft | Circle<br>Diameter |
|----------------------|-----------------------------|-------------|------------------------|-----------------|--------------------|
|                      |                             |             |                        |                 |                    |
| Scroll, Pen & Script | 935,000                     | 93,500      | 1,028,500              | 1,963           | 50                 |
| Scroll Only          | 855,000                     | 85,500      | 940,500                | 1,590           | 45                 |
| Pen & Script Only    | 490,000                     | 49,000      | 539,000                | 1,590           | 45                 |

### <u>Pen</u>

Rolled stainless steel
Etched portrait
CoreTen shaft elements

Time: 7-10 months