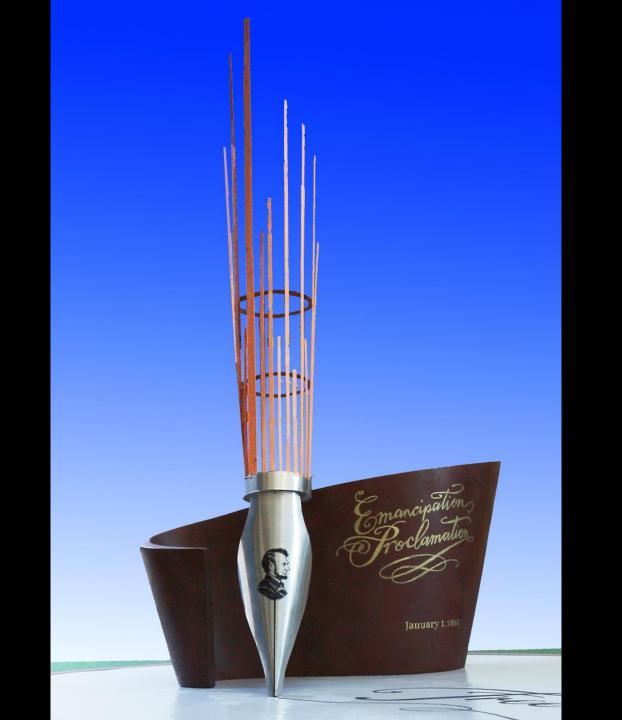

# DAUB & FIRMIN STUDIOS

October 19, 2015

Pen 36' tall (max)

Pen Nib 10′ 6″

Scroll 36' along curve

7'6" short end

13' high end

16" thick bottom

11" thick top

Freedom Script 18' 3" along script arc

Plaza Circle 50' diameter

1' 6" border

Non-slip granite is

3" thick

Lincoln Portrait: 27" tall

| Monument             | Budget as of<br>19 Oct 2015 | Contingency | Total w<br>Contingency | Circle<br>sq ft | Circle<br>Diameter |
|----------------------|-----------------------------|-------------|------------------------|-----------------|--------------------|
|                      |                             |             |                        |                 |                    |
| Scroll, Pen & Script | 935,000                     | 93,500      | 1,028,500              | 1,963           | 50                 |
| Scroll Only          | 855,000                     | 85,500      | 940,500                | 1,590           | 45                 |
| Pen & Script Only    | 490,000                     | 49,000      | 539,000                | 1,590           | 45                 |

### <u>Pen</u>

Rolled stainless steel
Etched portrait
CoreTen shaft elements

Time: 7-10 months