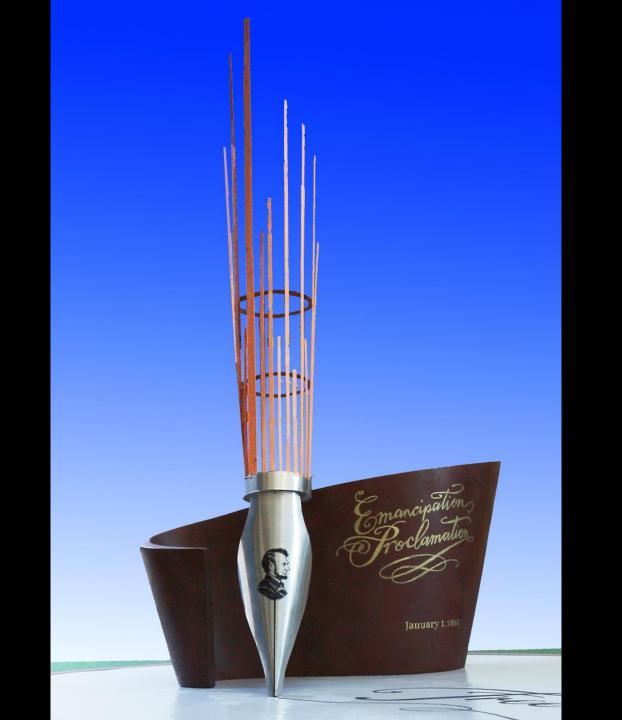

# DAUB & FIRMIN STUDIOS

October 19, 2015

Pen 36' tall (max)

Pen Nib 10′ 6″

Scroll 36' along curve

7'6" short end

13' high end

16" thick bottom

### <u>Pen</u>

Rolled stainless steel
Etched portrait
CoreTen shaft elements

Time: 7-10 months