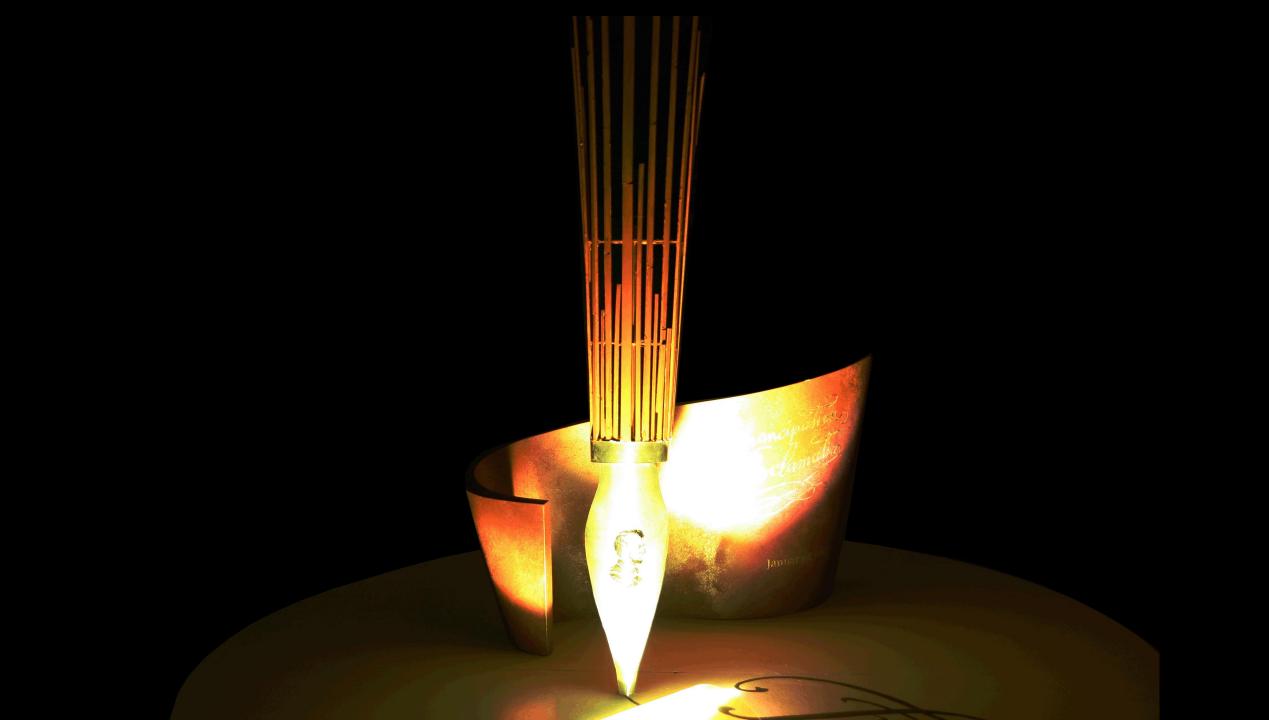

# DAUB & FIRMIN STUDIOS

October 19, 2015

Pen 36' tall (max)

Pen Nib 10′ 6″

Scroll 36' along curve

7'6" short end

13' high end

16" thick bottom

### <u>Pen</u>

Rolled stainless steel
Etched portrait
CoreTen shaft elements

Time: 7-10 months